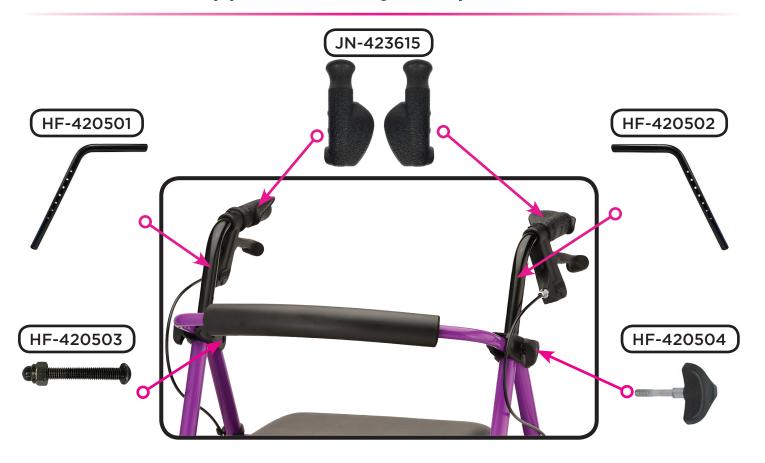

35BL,4235PL,4235RD Serial # Starting "HF"



CARE • QUALITY • INNOVATION



THE **NOVA** PROMISE

**CONTACT US!** We're here to help



info@novajoy.com

1800 557 6682

novajoy.com

#### An important note from



Many parts listed and/or pictured on this breakdown may appear to be identical to the part(s) required but may actually be different, due to slight dimensional changes.

Please verify that the serial number on your rolling walker corresponds with the serial number series denoted in the below parts list. The serial number is located on a sticker that is attached to the frame under the seat (see Figure 1).

If you need further assistance, please call our customer service team at (800) 557-6682.

#### Thank you!



Figure 1

## Hand Brake Mechanism



**Upper Assembly Components** 



## **Seat & Backrest**



# **Lower Assembly Components**



# Wheel & Lower Assembly Components



| nova        | Item Number 4235                     |      |
|-------------|--------------------------------------|------|
|             | Vibe 6S                              |      |
|             | SERIAL # BEGINNING WITH "HF"         |      |
| ITEM NUMBER | DESCRIPTION                          | UOM  |
| HF-420515   | AXLE FRONT                           | EACH |
| HF-423502   | AXLE REAR                            | EACH |
| HF-420508   | BACKREST BLACK                       | EACH |
| HF-420509   | BACKREST BLUE                        | EACH |
| HF-420510   | BACKREST PURPLE                      | EACH |
| HF-420511   | BACKREST RED                         | EACH |
| JN-423613   |