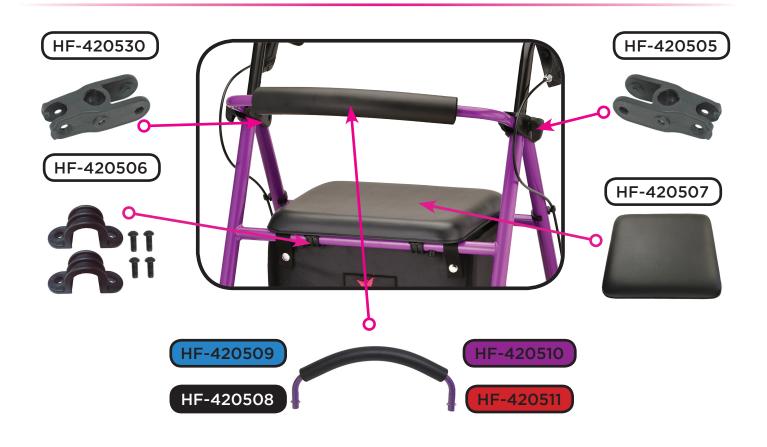

# Starting "HF"



CARE • QUALITY • INNOVATION



THE **NOVA** PROMISE

**CONTACT US!** We're here to help



info@novajoy.com

1800 557 6682

novajoy.com

#### An important note from



Many parts listed and/or pictured on this breakdown may appear to be identical to the part(s) required but may actually be different, due to slight dimensional changes.

Please verify that the serial number on your rolling walker corresponds with the serial number series denoted in the below parts list. The serial number is located on a sticker that is attached to the frame under the seat (see Figure 1).

If you need further assistance, please call our customer service team at (800) 557-6682.

#### Thank you!



Figure 1

## Hand Brake Mechanism



**Upper Assembly Components** 



## **Seat & Backrest**



# **Lower Assembly Components**



# Wheel & Lower Assembly Components



| nova        | Item Number 4235                     |      |
|-------------|--------------------------------------|------|
|             | Vibe 6S                              |      |
|             | SERIAL # BEGINNING WITH "HF"         |      |
| ITEM NUMBER | DESCRIPTION                          | UOM  |
| HF-420515   | AXLE FRONT                           | EACH |
| HF-423502   | AXLE REAR                            | EACH |
| HF-420508   | BACKREST BLACK                       | EACH |
| HF-420509   | BACKREST BLUE                        | EACH |
| HF-420510   | BACKREST PURPLE                      | EACH |
| HF-420511   | BACKREST RED                         | EACH |
| JN-423613   | BAG