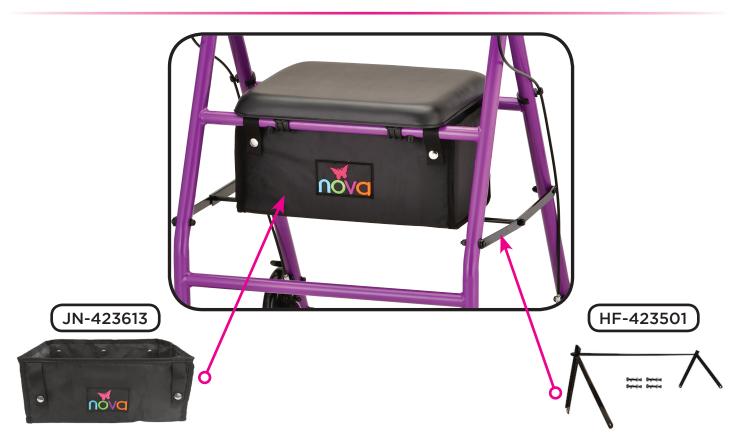

INNOVATION



THE **NOVA** PROMISE

**CONTACT US!** We're here to help



info@novajoy.com

1800 557 6682

novajoy.com

#### An important note from



Many parts listed and/or pictured on this breakdown may appear to be identical to the part(s) required but may actually be different, due to slight dimensional changes.

Please verify that the serial number on your rolling walker corresponds with the serial number series denoted in the below parts list. The serial number is located on a sticker that is attached to the frame under the seat (see Figure 1).

If you need further assistance, please call our customer service team at (800) 557-6682.

#### Thank you!



Figure 1

## Hand Brake Mechanism



**Upper Assembly Components** 



## **Seat & Backrest**



# **Lower Assembly Components**



# Wheel & Lower Assembly Components



| nova        | Item Number 4235                     |      |
|-------------|--------------------------------------|------|
|             | Vibe 6S                              |      |
|             | SERIAL # BEGINNING WITH "HF"         |      |
| ITEM NUMBER | DESCRIPTION                          | UOM  |
| HF-420515   | AXLE FRONT                           | EACH |
| HF-423502   | AXLE REAR                            | EACH |
| HF-420508   | BACKREST BLACK                       | EACH |
| HF-420509   | BACKREST BLUE                        | EACH |
| HF-420510   | BACKREST PURPLE                      | EACH |
| HF-420511   | BACKREST RED                         | EACH |
| JN-423613   | BAG                                  | EACH |
| JN-423630   |