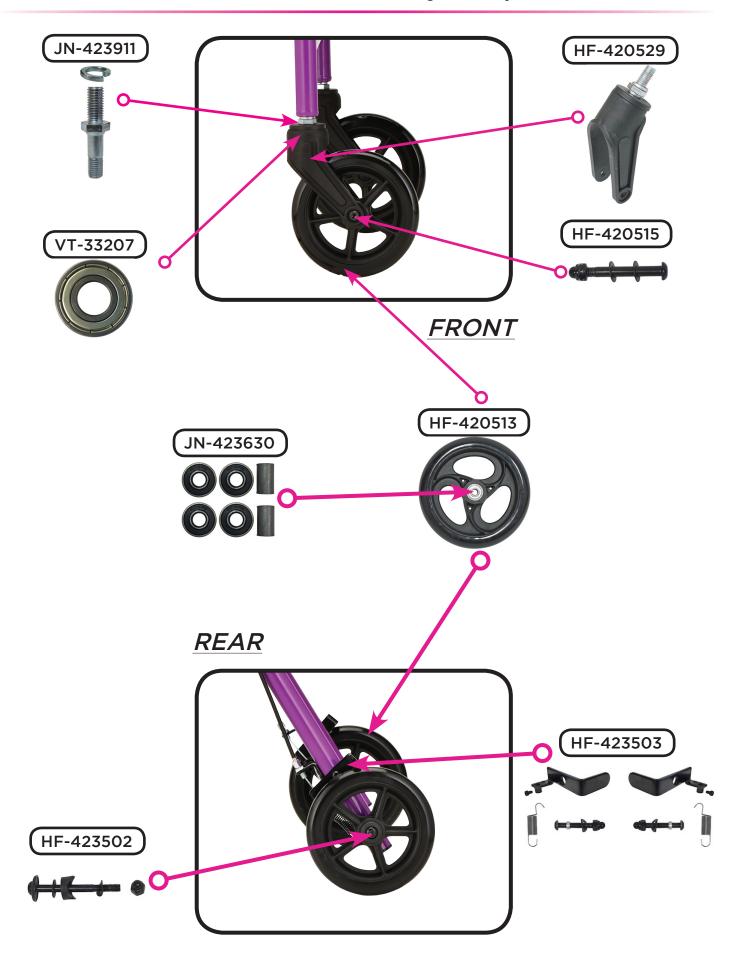

# Wheel & Lower Assembly Components

| nova        | Item Number 4235                     |      |
|-------------|--------------------------------------|------|
|             | Vibe 6S                              |      |
|             | SERIAL # BEGINNING WITH "HF"         |      |
| ITEM NUMBER | DESCRIPTION                          | UOM  |
| HF-420515   | AXLE FRONT                           | EACH |
| HF-423502   | AXLE REAR                            | EACH |
| HF-420508   | BACKREST BLACK                       | EACH |
| HF-420509   | BACKREST BLUE                        | EACH |
| HF-420510   | BACKREST PURPLE                      | EACH |
| HF-420511   | BACKREST RED                         | EACH |
| JN-423613   | BAG                                  | EACH |
| JN-423630   | BEARING & SPACER (SET OF 4)          | PAIR |
| VT-33207    | BEARING FOR SWIVEL FRONT FORK        | EACH |
| P-CABLE     | BRAKE CABLE (PAIR)                   | PAIR |
| JN-423621   | BRAKE CABLE HOLDER                   | EACH |
| HF-423503   | BRAKE SHOE (SET)                     | SET  |
| HF-420506   | CLAMP AND SCREW (SET) FOR SEAT       | SET  |
| JN-423624   | COVER FOR CABLE                      | EACH |
| P40013      | CRIMP FOR STEEL CABLE (PAIR)         | PAIR |
| HF-423501   | FOLDING MECHANISM                    | EACH |
| HF-420529   | FORK FRONT ASSEMBLY                  | EACH |
| JN-423615   | GRIPS (PAIR)                         | PAIR |
| JN-423622   | HAND BRAKE WITH CABLE                | EACH |
| HF-420501   | HANDLE LEFT                          | EACH |
| HF-420502   | HANDLE RIGHT                         | EACH |
| HF-420505   | HINGE LEFT FOR A-FRAME AND BACKREST  | EACH |
| HF-420530   | HINGE RIGHT FOR A-FRAME AND BACKREST | EACH |
| HF-420504   | KNOB HEIGHT ADJUSTMENT               | EACH |
| JN-420439   | REFLECTOR (PAIR) FOR HAND BRAKE      | PAIR |
| HF-420503   | SCREW FOR A-FRAME                    | EACH |
| C40006      | SCREW TO ATTACH HAND BRAKE           | EACH |
| HF-420507   | SEAT PADDED                          | EACH |
| JN-423911   | STEM SCREW FOR FRONT FORK            | EACH |
| JN-423626   | TENSION SCREW                        | EACH |
| HF-420513   | WHEEL 6"                             | EACH |