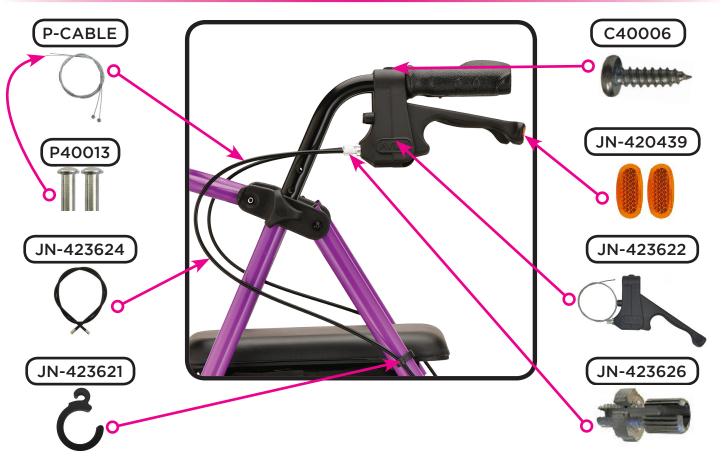

## Hand Brake Mechanism

**Upper Assembly Components** 

# Wheel & Lower Assembly Components

| nova        | Item Number 4235                     |      |
|-------------|--------------------------------------|------|
|             | Vibe 6S                              |      |
|             | SERIAL # BEGINNING WITH "HF"         |      |
| ITEM NUMBER | DESCRIPTION                          | UOM  |
| HF-420515   | AXLE FRONT                           | EACH |
| HF-423502   | AXLE REAR                            | EACH |
| HF-420508   | BACKREST BLACK                       | EACH |
| HF-420509   | BACKREST BLUE                        | EACH |
| HF-420510   | BACKREST PURPLE                      | EACH |
| HF-420511   | BACKREST RED                         | EACH |
| JN-423613   | BAG                                  | EACH |
| JN-423630   | BEARING & SPACER (SET OF 4)          | PAIR |
| VT-33207    | BEARING FOR SWIVEL FRONT FORK        | EACH |
| P-CABLE     | BRAKE CABLE (PAIR)                   | PAIR |
| JN-423621   | BRAKE CABLE HOLDER                   | EACH |
| HF-423503   | BRAKE SHOE (SET)                     | SET  |
| HF-420506   | CLAMP AND SCREW (SET) FOR SEAT       | SET  |
| JN-423624   | COVER FOR CABLE                      | EACH |
| P40013      | CRIMP FOR STEEL CABLE (PAIR)         | PAIR |
| HF-423501   | FOLDING MECHANISM                    | EACH |
| HF-420529   | FORK FRONT ASSEMBLY                  | EACH |
| JN-423615   | GRIPS (PAIR)                         | PAIR |
| JN-423622   | HAND BRAKE WITH CABLE                | EACH |
| HF-420501   | HANDLE LEFT                          | EACH |
| HF-420502   | HANDLE RIGHT                         | EACH |
| HF-420505   | HINGE LEFT FOR A-FRAME AND BACKREST  | EACH |
| HF-420530   | HINGE RIGHT FOR A-FRAME AND BACKREST | EACH |
| HF-420504   | KNOB HEIGHT ADJUSTMENT               | EACH |
| JN-420439   | REFLECTOR (PAIR) FOR HAND BRAKE      | PAIR |
| HF-420503   | SCREW FOR A-FRAME                    | EACH |
| C40006      | SCREW TO ATTACH HAND BRAKE           | EACH |
| HF-420507   | SEAT PADDED                          | EACH |
| JN-423911   | STEM SCREW FOR FRONT FORK            | EACH |
| JN-423626   | TENSION SCREW                        | EACH |
| HF-420513   | WHEEL 6"                             | EACH |